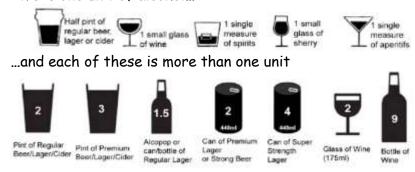

#### Alcohol

This is one unit of alcohol...

| Questions                                                                                                      | Scoring system |                         |                                |                               |                                | Your  |
|----------------------------------------------------------------------------------------------------------------|----------------|-------------------------|--------------------------------|-------------------------------|--------------------------------|-------|
|                                                                                                                | 0              | 1                       | 2                              | 3                             | 4                              | score |
| How often do you have a drink containing alcohol?                                                              | Never          | Monthly<br>Or less      | 2 - 4<br>times<br>per<br>month | 2 - 3<br>times<br>per<br>week | 4+<br>times<br>per<br>week     |       |
| How many units of alcohol do you drink on a typical day when you are drinking?                                 | 1 -2           | 3 - 4                   | 5 - 6                          | 7 - 9                         | 10+                            |       |
| How often have you had 6 or more units if female, or 8 or more if male, on a single occasion in the last year? | Never          | Less<br>than<br>monthly | Monthly                        | Weekly                        | Daily<br>or<br>almost<br>daily |       |